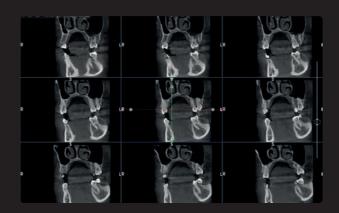

3D Full dentition - Cross sections 3x3 layout

3D full dentition - Curved Planar Reconstruction

Extended view - Multiplanar Reconstruction

higher diagnostic capabilities

minimized risk of retakes

increase of treatment success rate

3D Teeth Maxillary - no processing applied

3D Single Jaw Maxillary - no processing applied

3D Teeth Maxillary - SMAR-T filter applied