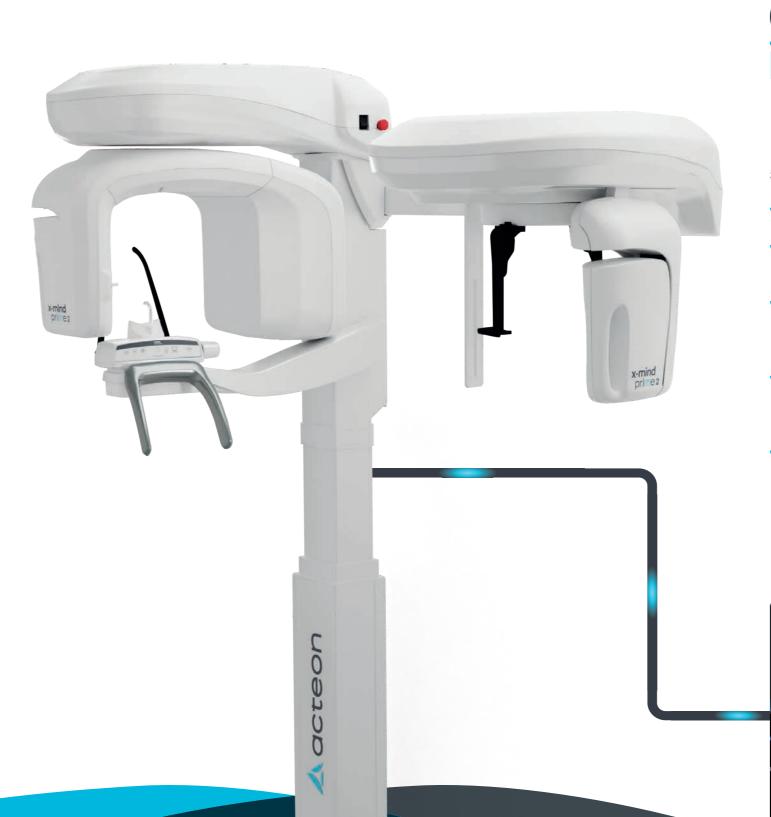

This is why we completely redesigned the X-MIND® prime to make it one of the most compact and easy to use digital all-in-one dental unit.

The combination of X-MIND® prime with the latest Acteon Imaging Suite allows you to exploit quality images and offer optimal diagnosis and treatment to your patients.

# **Easy Acquisition Effective Workflow**

X-MIND® prime has been engineered to make your daily operations faster and more efficient.

Its effortless and lightweight wall mounting solution, allows to quickly install it almost everywere, ensuring the **maximum accessibility** in any context, for both standing or sitting patients.

### **Ergonomic and user-friendly design**

Reduce operator interventions and increase patient comfort

Stylish and smooth design underlying a cutting-edge technology.

Easy and fast face-to-face patient positioning.

#### Fast installation

X-MIND® prime is ready to install! Delivered completely assembled at your practice, you are all set-up in only one hour.

Ergonomic head positioner with centering references optimized to improve the accuracy in positioning and reduce the incidence of movements during scanning in cephalometric mode.

**Full accessibility** for standing or sitting patient thanks to its **zero footprint.** 

Automatic FOV centering, LED light chin rest recognition.