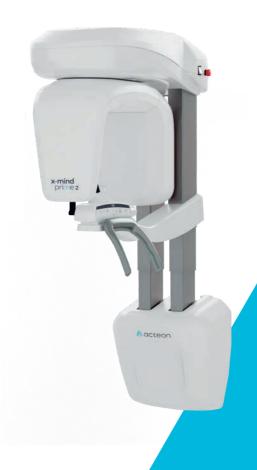

# **Easy Acquisition Effective Workflow**

X-MIND® prime has been engineered to make your daily operations faster and more efficient.

Its effortless and lightweight wall mounting solution, allows to quickly install it almost everywere, ensuring the **maximum accessibility** in any context, for both standing or sitting patients.

### **Ergonomic and user-friendly design**

Reduce operator interventions and increase patient comfort

Stylish and smooth design underlying a cutting-edge technology.

Easy and fast face-to-face patient positioning.

#### Fast installation

X-MIND® prime is ready to install! Delivered completely assembled at your practice, you are all set-up in only one hour.

Ergonomic head positioner with centering references optimized to improve the accuracy in positioning and reduce the incidence of movements during scanning in cephalometric mode.