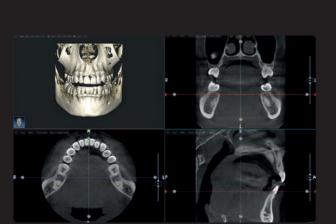

3D Full dentition - Cross sections 3x3 layout

3D full dentition - Curved Planar Reconstruction

Extended view - Multiplanar Reconstruction