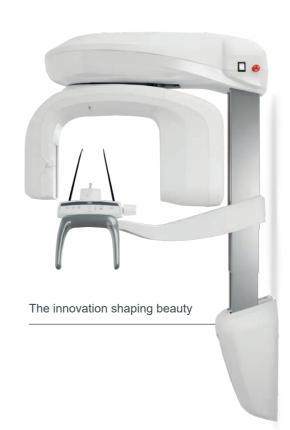

This is why we completely redesigned the X-MIND® prime to make it one of the most compact and easy to use digital all-in-one dental unit.

The combination of X-MIND® prime with the latest Acteon Imaging Suite allows you to exploit quality images and offer optimal diagnosis and treatment to your patients.

# **Easy Acquisition Effective Workflow**

X-MIND® prime has been engineered to make your daily operations faster and more efficient.

Its effortless and lightweight wall mounting solution, allows to quickly install it almost everywere, ensuring the **maximum accessibility** in any context, for both standing or sitting patients.

### **Ergonomic and user-friendly design**

Reduce operator interventions and increase patient comfort

Stylish and smooth design underlying a cutting-edge technology.

Easy and fast face-to-face patient positioning.