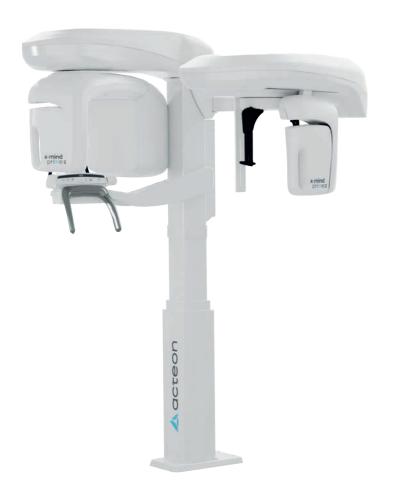

## **Meet the Prime Family**

X-MIND® prime is available in four models, 2D wall mounted, 3D wall mounted, 2D ceph and 3D ceph, to suit any installation setup and clinical need.

X-MIND® prime 2D wall mounted

X-MIND® prime 3D wall mounted

Cutting-edge CBCT technology enclosed in an essential 
The most comprehensive all-in-one ACTEON® imaging and elegant style, fitting almost any space, even the narrowest ones.

X-MIND® prime 3D ceph

solution, all you need to successfully handle any patient type in any clinical landscape... always at your fingertips.