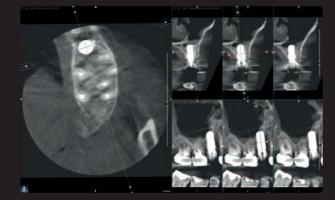

### SMAR-T option: with the brand new Selective Metal Artifacts Reduction Tool

and its capability of automatically set up case by case the best threshold for compensating beam hardening effects due to the presence of implants, fillings or prosthesis you will rely on:

higher diagnostic capabilities

minimized risk of retakes

increase of treatment success rate

3D Teeth Maxillary - no processing applied

3D Single Jaw Maxillary - no processing applied

3D Teeth Maxillary - SMAR-T filter applied

3D Single Jaw Maxillary - SMAR-T filter applied

X-MIND® prime