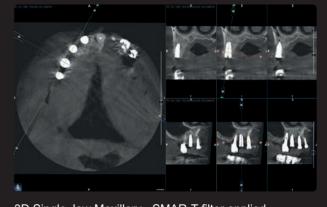

### SMAR-T option: with the brand new Selective Metal Artifacts Reduction Tool

and its capability of automatically set up case by case the best threshold for compensating beam hardening effects due to the presence of implants, fillings or prosthesis you will rely on:

higher diagnostic capabilities

minimized risk of retakes

increase of treatment success rate

3D Teeth Maxillary - no processing applied

3D Single Jaw Maxillary - no processing applied

3D Teeth Maxillary - SMAR-T filter applied

3D Single Jaw Maxillary - SMAR-T filter applied

X-MIND® prime