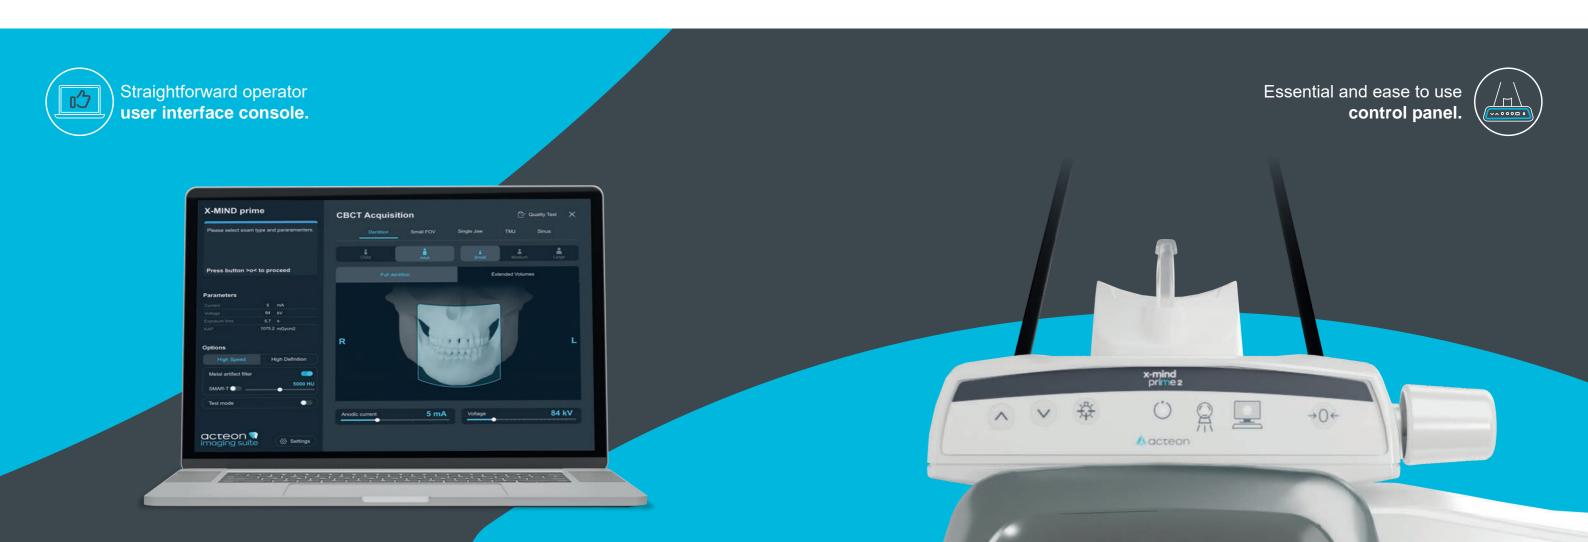

# **Easy Acquisition Effective Workflow**

X-MIND® prime has been engineered to make your daily operations faster and more efficient.

Its effortless and lightweight wall mounting solution, allows to quickly install it almost everywere, ensuring the **maximum accessibility** in any context, for both standing or sitting patients.

Its clean and neat user interface with finely designed workflows is intended to fulfill your daily tasks with the minimum number of steps, to take you straight to the result.

Easy. Effective. Simply X-MIND® prime.

### **Ergonomic and user-friendly design**

Reduce operator interventions and increase patient comfort

Stylish and smooth design underlying a cutting-edge technology.

Easy and fast face-to-face patient positioning.

#### Fast installation

X-MIND® prime is ready to install! Delivered completely assembled at your practice, you are all set-up in only one hour.

Ergonomic head positioner with centering references optimized to improve the accuracy in positioning and reduce the incidence of movements during scanning in cephalometric mode.

**Full accessibility** for standing or sitting patient thanks to its **zero footprint.** 

Automatic FOV centering, LED light chin rest recognition.