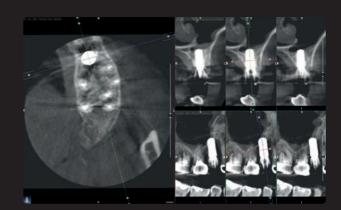

### SMAR-T option: with the brand new Selective Metal Artifacts Reduction Tool

and its capability of automatically set up case by case the best threshold for compensating beam hardening effects due to the presence of implants, fillings or prosthesis you will rely on:

higher diagnostic capabilities

minimized risk of retakes

increase of treatment success rate

3D Teeth Maxillary - no processing applied

3D Single Jaw Maxillary - no processing applied

3D Teeth Maxillary - SMAR-T filter applied

3D Single Jaw Maxillary - SMAR-T filter applied

X-MIND® prime