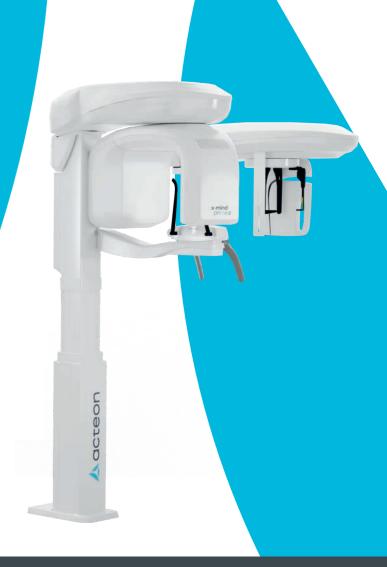

## **Meet the Prime Family**

X-MIND® prime is available in four models, 2D wall mounted, 3D wall mounted, 2D ceph and 3D ceph, to suit any installation setup and clinical need.

X-MIND® prime 2D wall mounted

X-MIND® prime 3D wall mounted

Cutting-edge CBCT technology enclosed in an essential 
The most comprehensive all-in-one ACTEON® imaging and elegant style, fitting almost any space, even the narrowest ones.

X-MIND® prime 3D ceph

solution, all you need to successfully handle any patient type in any clinical landscape... always at your fingertips.