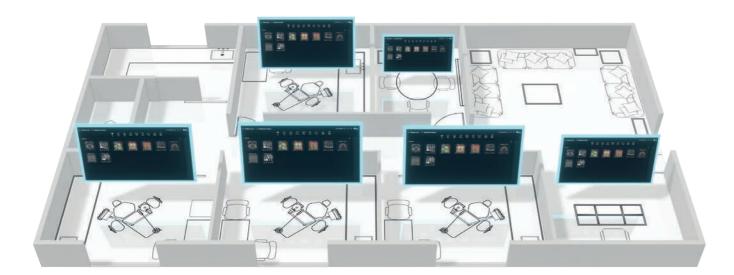

# **Powerful Ecosystem Efficient Organization**

#### Strengthen your assets, raise up your business.

AIS 5 is ready to be the unique imaging platform of your clinic!

It's designed to be scaled following your activity and to adapt to any environment size thanks to its powerful network capabilities, empowering the efficiency of your workflows and leaving you the peace of mind to grow your business.

- Easy data access and options management via one system administrator.
- Immediate availability and synchronization of your data through the whole practice
- Encrypted and constantly backed-up database for easy data recovery
- Direct connection to your patient management system

With X-MIND® prime equipped with AIS 5, you will rely on an innovating way to manage all your ACTEON® devices in a unique centralized solution.

X-MIND® prime