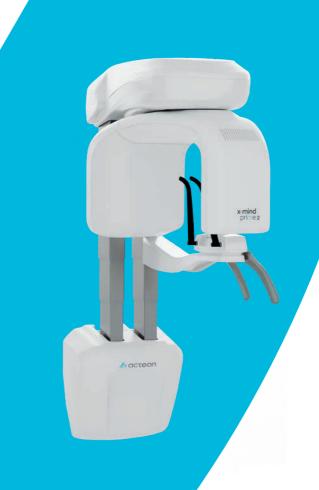

### **Ergonomic and user-friendly design**

Reduce operator interventions and increase patient comfort

Stylish and smooth design underlying a cutting-edge technology.

Easy and fast face-to-face patient positioning.

#### Fast installation

X-MIND® prime is ready to install! Delivered completely assembled at your practice, you are all set-up in only one hour.

Ergonomic head positioner with centering references optimized to improve the accuracy in positioning and reduce the incidence of movements during scanning in cephalometric mode.

**Full accessibility** for standing or sitting patient thanks to its **zero footprint.** 

Automatic FOV centering, LED light chin rest recognition.