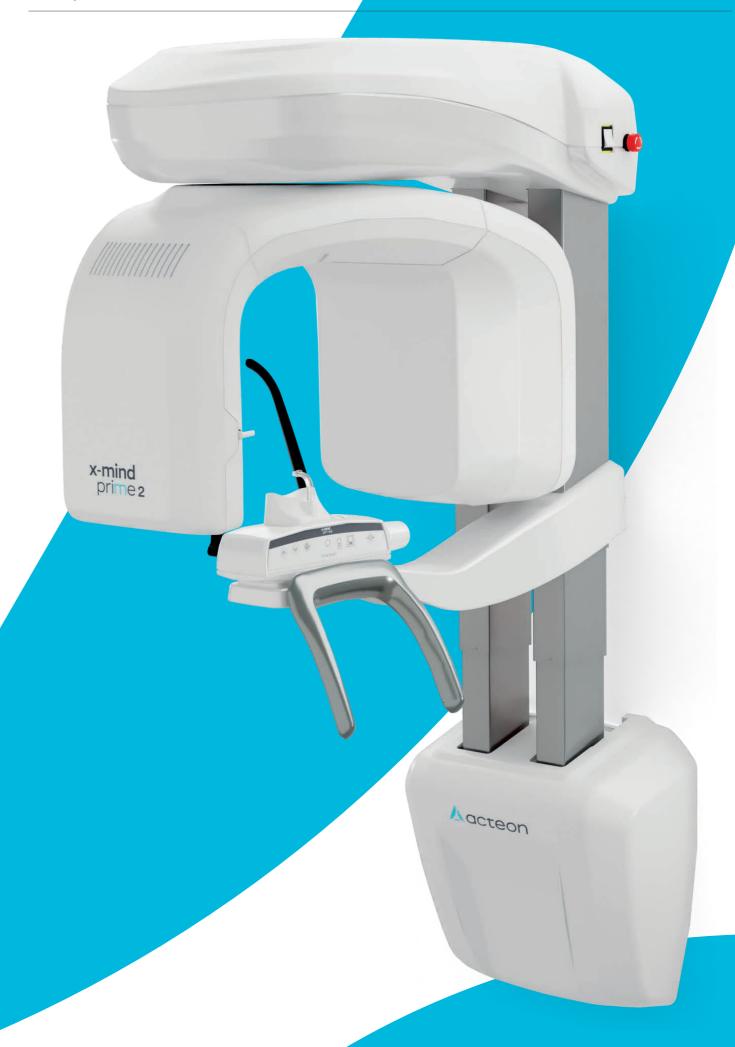

This is why we completely redesigned the X-MIND® prime to make it one of the most compact and easy to use digital all-in-one dental unit.

The combination of X-MIND® prime with the latest Acteon Imaging Suite allows you to exploit quality images and offer optimal diagnosis and treatment to your patients.

# **Easy Acquisition Effective Workflow**

X-MIND® prime has been engineered to make your daily operations faster and more efficient.

Its effortless and lightweight wall mounting solution, allows to quickly install it almost everywere, ensuring the **maximum accessibility** in any context, for both standing or sitting patients.

### **Ergonomic and user-friendly design**

Reduce operator interventions and increase patient comfort

Stylish and smooth design underlying a cutting-edge technology.

Easy and fast face-to-face patient positioning.

#### Fast installation

X-MIND® prime is ready to install! Delivered completely assembled at your practice, you are all set-up in only one hour.

Ergonomic head positioner with centering references optimized to improve the accuracy in positioning and reduce the incidence of movements during scanning in cephalometric mode.

**Full accessibility** for standing or sitting patient thanks to its **zero footprint.** 

Automatic FOV centering, LED light chin rest recognition.