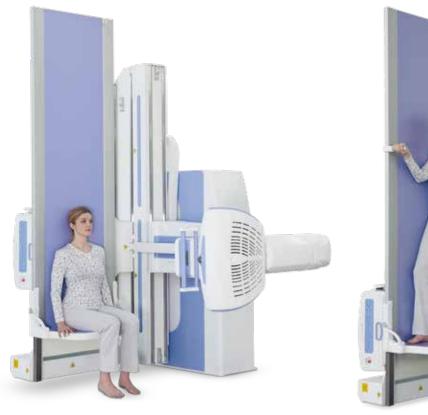

#### OUTSTANDING PERFORMANCES

CLISIS is the **evolution** of a remote-controlled table, representing the best combination of operational **functionality**, premium **design** and enhanced image **quality** in any radiographic and fluoroscopic procedure

- Advanced UI
- New design
- Outstanding operational efficiency
- Complete reliability
- State-of-the-art digital flat panel detector
- Powerful image processing
- Fully **DICOM** compliant