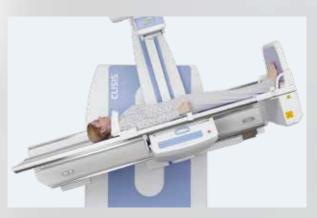

#### OUTSTANDING PERFORMANCES

CLISIS is the **evolution** of a remote-controlled table, representing the best combination of operational **functionality**, premium **design** and enhanced image **quality** in any radiographic and fluoroscopic procedure

### WIDE RANGE OF APPLICATIONS

The new CLISIS brings to **higher innovation** and **optimized workflow** both in routine and specialized procedures: continuous and pulsed fluoroscopy, high resolution digital spot exposures, tomography, tomosynthesis, spine and lower limbs automatic image stitching.