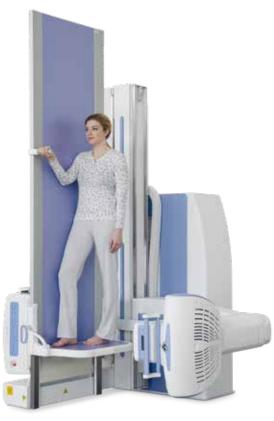

ure

- Advanced UI
- New design
- Outstanding operational efficiency
- Complete reliability
- State-of-the-art digital flat panel detector
- Powerful image processing
- Fully **DICOM** compliant











### WIDE RANGE OF APPLICATIONS

The new CLISIS brings to **higher innovation** and **optimized workflow** both in routine and specialized procedures: continuous and pulsed fluoroscopy, high resolution digital spot exposures, tomography, tomosynthesis, spine and lower limbs automatic image stitching.



**OBLIQUE PROJECTION** 



EXAMINATIONS IN TRENDELENBURG POSITION



**UROGENTIAL STUDIES** 



SPECIAL PROJECTIONS ON STRETCHER



SPECIAL PROJECTIONS WITH WIRELESS DETECTOR



GASTROINTESTINAL EXAMINATIONS



WIDE RANGE OF ACCESSORIES



# EXAMINATIONS WITH HEIGHT ADJUSTABLE FOOTREST











## DIAGNOSIS: QUALITY AND ACCURACY

Significantly improved processes, dose reduction and image enhancement is the result of a **renovated workflow** from the image acquisition to its storage and transmission.

Each specific exam with fluoro, rad, tomography and tomosynthesis procedure automatically elaborates processing algorithms, reducing **waiting times** and displaying **optimized images** almost in real time