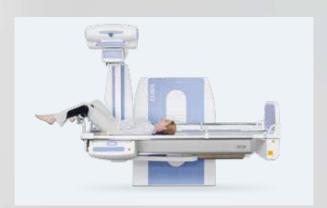

ES

CLISIS is the **evolution** of a remote-controlled table, representing the best combination of operational **functionality**, premium **design** and enhanced image **quality** in any radiographic and fluoroscopic procedure

- Advanced UI
- New design
- Outstanding operational efficiency
- Complete reliability
- State-of-the-art digital flat panel detector
- Powerful image processing
- Fully **DICOM** compliant











### WIDE RANGE OF APPLICATIONS

The new CLISIS brings to **higher innovation** and **optimized workflow** both in routine and specialized procedures: continuous and pulsed fluoroscopy, high resolution digital spot exposures, tomography, tomosynthesis, spine and lower limbs automatic image stitching.



**OBLIQUE PROJECTION** 



EXAMINATIONS IN TRENDELENBURG POSITION



**UROGENTIAL STUDIES** 



SPECIAL PROJECTIONS ON STRETCHER



SPECIAL PROJECTIONS WITH WIRELESS DETECTOR



GASTROINTESTINAL EXAMINATIONS



WIDE RANGE OF ACCESSORIES



# EXAMINATIONS WITH HEIGHT ADJUSTABLE FOOTREST











## DIAGNOSIS: QUALITY AND ACCURACY

Significantly improved processes, dose reduction and image enhancement is the result of a **renovated workflow** from the image acquisition to its storage and transmission.

Each specific exam with fluoro, rad, tomography and tomosynthesis procedure automatically elaborates processing algorithms, reducing **waiting times** and displaying **optimized images** almost in real time