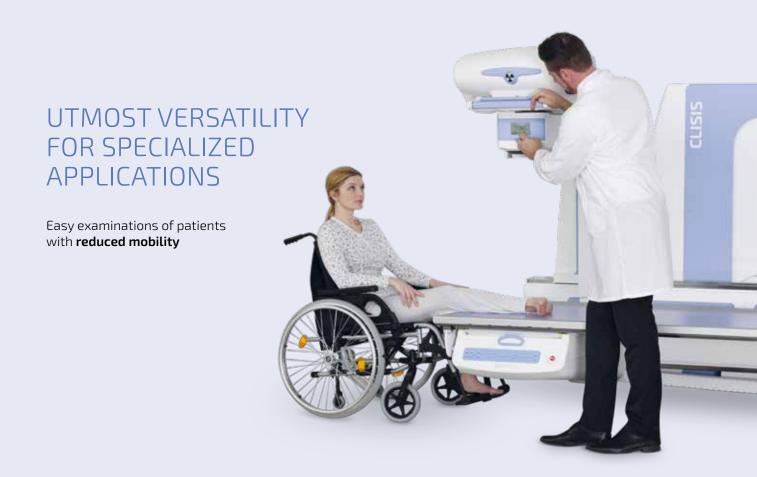

### WIDE RANGE OF APPLICATIONS

The new CLISIS brings to **higher innovation** and **optimized workflow** both in routine and specialized procedures: continuous and pulsed fluoroscopy, high resolution digital spot exposures, tomography, tomosynthesis, spine and lower limbs automatic image stitching.