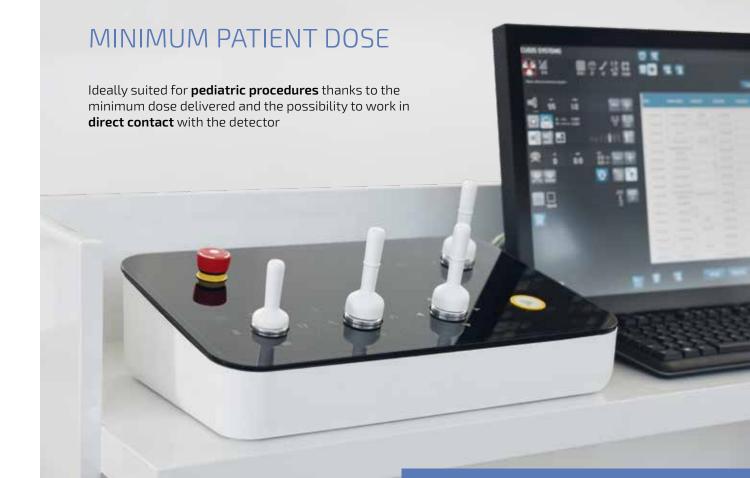

## DIAGNOSIS: QUALITY AND ACCURACY

Significantly improved processes, dose reduction and image enhancement is the result of a **renovated workflow** from the image acquisition to its storage and transmission.

Each specific exam with fluoro, rad, tomography and tomosynthesis procedure automatically elaborates processing algorithms, reducing **waiting times** and displaying **optimized images** almost in real time