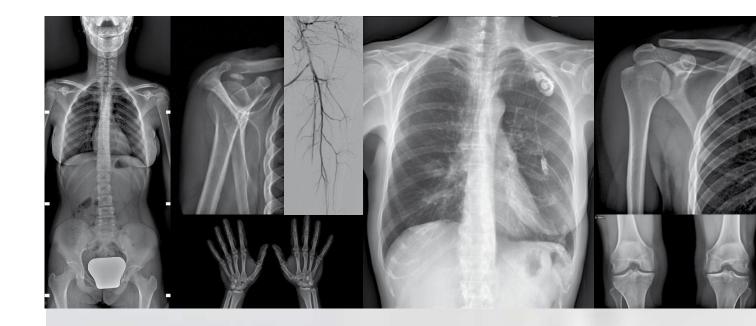

## DIAGNOSIS: QUALITY AND ACCURACY

Significantly improved processes, dose reduction and image enhancement is the result of a **renovated workflow** from the image acquisition to its storage and transmission.

Each specific exam with fluoro, rad, tomography and tomosynthesis procedure automatically elaborates processing algorithms, reducing **waiting times** and displaying **optimized images** almost in real time