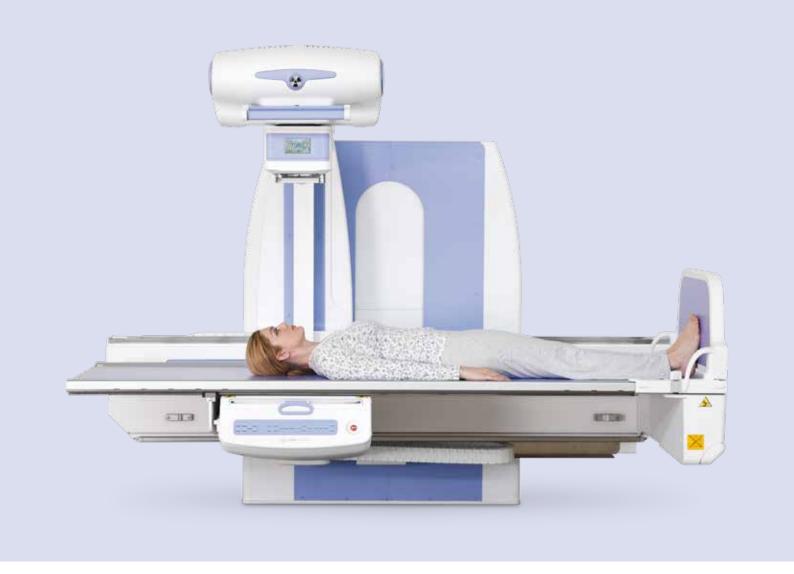

#### OUTSTANDING PERFORMANCES

CLISIS is the **evolution** of a remote-controlled table, representing the best combination of operational **functionality**, premium **design** and enhanced image **quality** in any radiographic and fluoroscopic procedure

### WIDE RANGE OF APPLICATIONS

The new CLISIS brings to **higher innovation** and **optimized workflow** both in routine and specialized procedures: continuous and pulsed fluoroscopy, high resolution digital spot exposures, tomography, tomosynthesis, spine and lower limbs automatic image stitching.