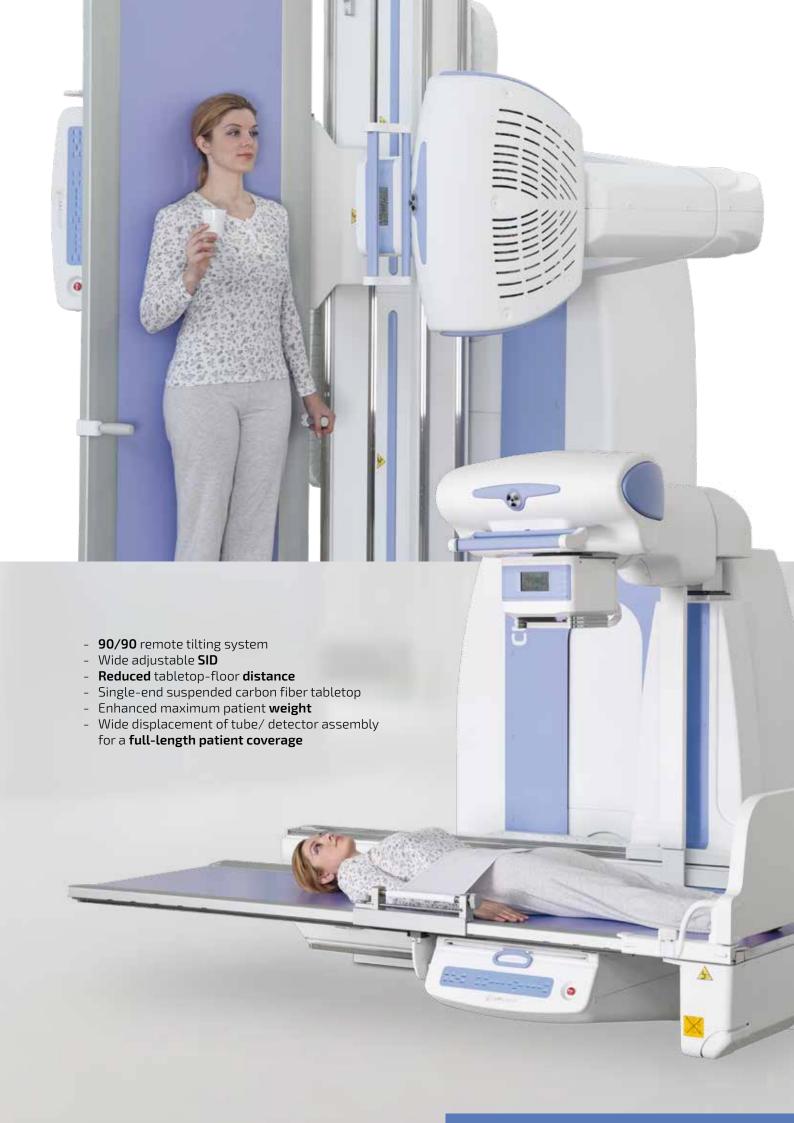

### WIDE RANGE OF APPLICATIONS

The new CLISIS brings to **higher innovation** and **optimized workflow** both in routine and specialized procedures: continuous and pulsed fluoroscopy, high resolution digital spot exposures, tomography, tomosynthesis, spine and lower limbs automatic image stitching.

**OBLIQUE PROJECTION** 

EXAMINATIONS IN TRENDELENBURG POSITION

**UROGENTIAL STUDIES** 

SPECIAL PROJECTIONS ON STRETCHER

SPECIAL PROJECTIONS WITH WIRELESS DETECTOR

GASTROINTESTINAL EXAMINATIONS

WIDE RANGE OF ACCESSORIES