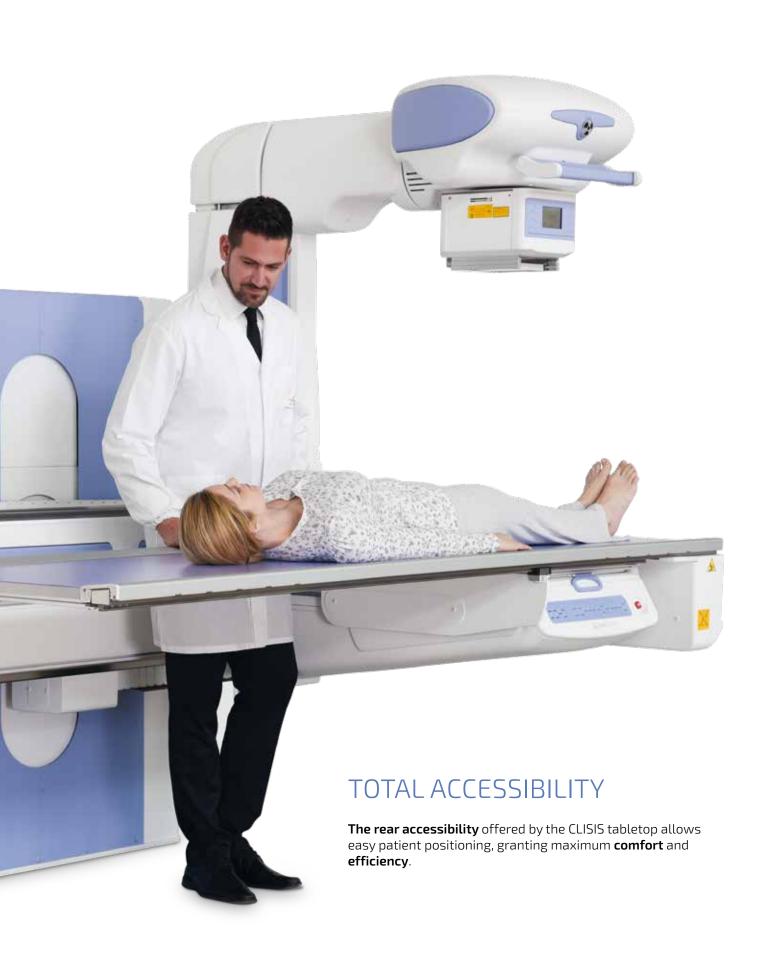

# THE EVOLUTION OF A TOP QUALITY PRODUCT

# REDESIGNED, REENGINEERED, RESTYLED TO OFFER YOU THE BEST EXPERIENCE EVER

#### OUTSTANDING PERFORMANCES

CLISIS is the **evolution** of a remote-controlled table, representing the best combination of operational **functionality**, premium **design** and enhanced image **quality** in any radiographic and fluoroscopic procedure

- Advanced UI
- New design
- Outstanding operational efficiency
- Complete reliability
- State-of-the-art digital flat panel detector
- Powerful image processing
- Fully **DICOM** compliant











### WIDE RANGE OF APPLICATIONS

The new CLISIS brings to **higher innovation** and **optimized workflow** both in routine and specialized procedures: continuous and pulsed fluoroscopy, high resolution digital spot exposures, tomography, tomosynthesis, spine and lower limbs automatic image stitching.



**OBLIQUE PROJECTION** 



EXAMINATIONS IN TRENDELENBURG POSITION



**UROGENTIAL STUDIES** 



SPECIAL PROJECTIONS ON STRETCHER



SPECIAL PROJECTIONS WITH WIRELESS DETECTOR



GASTROINTESTINAL EXAMINATIONS



WIDE RANGE OF ACCESSORIES



# EXAMINATIONS WITH HEIGHT ADJUSTABLE FOOTREST











## DIAGNOSIS: QUALITY AND ACCURACY

Significantly improved processes, dose reduction and image enhancement is the result of a **renovated workflow** from the image acquisition to its storage