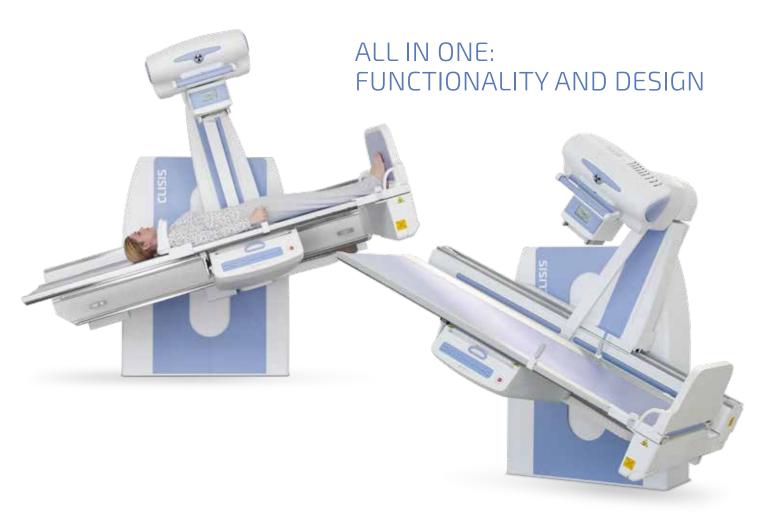

# REDESIGNED, REENGINEERED, RESTYLED TO OFFER YOU THE BEST EXPERIENCE EVER

#### OUTSTANDING PERFORMANCES

CLISIS is the **evolution** of a remote-controlled table, representing the best combination of operational **functionality**, premium **design** and enhanced image **quality** in any radiographic and fluoroscopic procedure