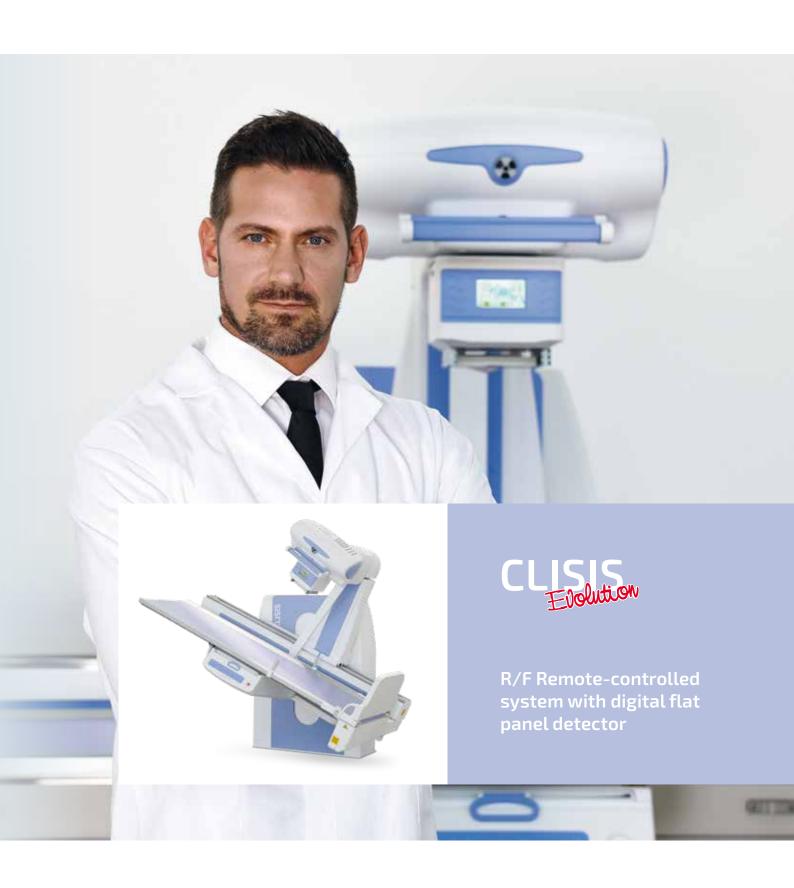

#### OUTSTANDING PERFORMANCES

CLISIS is the **evolution** of a remote-controlled table, representing the best combination of operational **functionality**, premium **design** and enhanced image **quality** in any radiographic and fluoroscopic procedure

- Advanced UI
- New design
- Outstanding operational efficiency
- Complete reliability
- State-of-the-art digital flat panel detector
- Powerful image processing
- Fully **DICOM** compliant