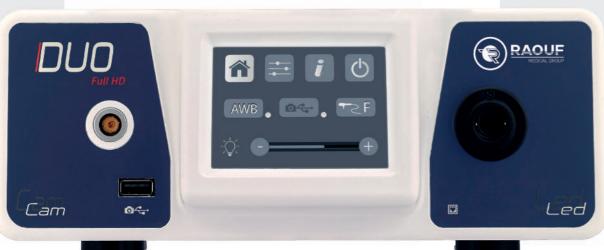

## Cam+

#### **Camera Control Unit:**

- Presets programming for LAP, ENT, GYN, URO, Arthroscopy and Flexible Endoscopy
- NFC technology allows individual physician SCard programming
- Unlimited physician profile settings
- Integrated communication with Led and Flow
- Integrated Full HD image and Full HD video recording capability
- All functions are programmable for camera head use
- Touch screen with 16:9 resolution
- Easy to plug monofilament connector

### Led

#### **LED Light Source:**

- 50.000h lifetime
- LED intensity equivalent to a 300W Xenon light source
- Touch screen with 16:9 resolution
- Automatic light cable detection for safety
- Automatic luminosity adjustment
- Light can be controlled directly from the camera head

#### Insufflator:

- Insufflation can be controlled directly from the camera head
- From 2L/min to 45L/min insufflation range
- Automatic management of insufflation flow to maintain desired pressure
- Proprietary technology to calculate remaining available insufflation time
- Insufflation pressures displayed simultaneously on both Monitor and Touch screen
- Large font, easy to read touch screen with 16:9 resolution
- Internal heating system
- Bariatric specific insufflation parameters
- External desufflation valve to minimize cross contamination and over insufflation
- Great efficiency in low pressure (8-9mmHg)

# Flow