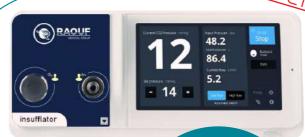

# Flow

#### Insufflator:

- Insufflation can be controlled directly from the camera head
- From 2L/min to 45L/min insufflation range
- Automatic management of insufflation flow to maintain desired pressure
- Proprietary technology to calculate remaining available insufflation time
- Insufflation pressures displayed simultaneously on both Monitor and Touch screen
- Large font, easy to read touch screen with 16:9 resolution
- Internal heating system
- Bariatric specific insufflation parameters
- External desufflation valve to minimize cross contamination and over insufflation
- Great efficiency in low pressure (8-9mmHg)

Sensor twice
as sensitive\*,
for great image
quality even in low
light
conditions

Remaining

insufflation time

displayed in

minutes